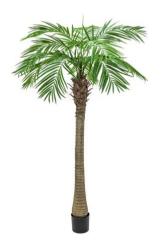

# Phoenix Palm Tree Luxor, artificial plant, 240cm

Phoenix palm with impressive leafage

### Features:

- Tuber trunk
- Easy to assemble
- The article is delivered dismantled
- Leaves shapeable
- With approx. 591 greencolored lifelike leaves
- With 15 lifelike fronds
- High quality