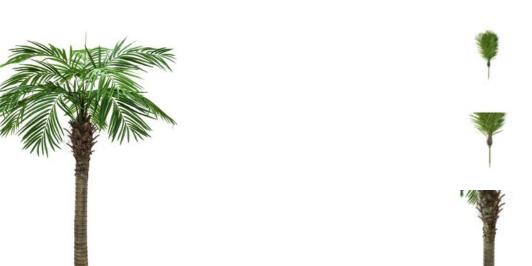

## **EUROPALMS Phoenix Palm Tree Luxor, artificial plant, 300cm**

Phoenix palm with impressive leafage

**Art. No.: 82510723** GTIN: 4026397551020

**List price: 332.01 €** 

incl. 19% VAT.

## Features:

- Tuber trunk
- Easy to assemble
- The article is delivered dismantled
- Leaves shapeable
- With approx. 827 greencolored lifelike leaves
- With 19 lifelike fronds
- High quality