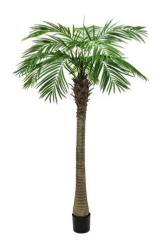

# Phoenix Palm Tree Luxor, artificial plant, 300cm

Phoenix palm with impressive leafage

### Art. No.: 82510723

GTIN: 4026397551020

### Features:

- Tuber trunk
- Easy to assemble
- The article is delivered dismantled
- Leaves shapeable
- With approx. 827 greencolored lifelike leaves
- With 19 lifelike fronds
- High quality