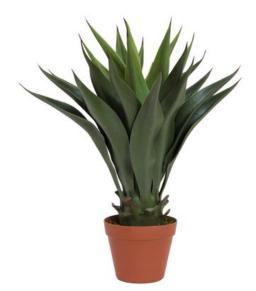

### EUROPALMS Yucca bush, dark green, artificial plant, 50cm

Yucca bush with artificial trunk with pot

Art. No.: 82511170 GTIN: 4026397580761

#### Features:

- Very naturally structured leaves
- Suitable for outdoor use
- synthetic leaves
- Cemented
- The article is delivered ready to stand
- Suitable for outdoor use
- With approx. 25 greencolored lifelike leaves

## Technical specifications:

| Standing/fixation: | Gardening pot                                     |
|--------------------|---------------------------------------------------|
| Color:             | Green                                             |
| Foliage:           | Approx. 25 leaves<br>Material: PE ND polyethylene |
| Decor style:       | Tropics; houseplant; mediterranean flair          |
| Dimensions:        | Height: 50 cm                                     |
| Weight:            | 1,45 kg                                           |