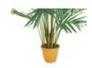

The artificial plant has a total height of approx. 240 cm and is firmly planted in a terracotta-look plastic pot for stabilization.

## Logistic

EAN / GTIN: 4026397641530

Weight: 29,25 kg Length: 1.65 m Width: 0.50 m Heigth: 0.38 m Bulky product

| Standing/fixation: | Design planter                              |
|--------------------|---------------------------------------------|
| Color:             | Green                                       |
| Foliage:           | Material: textile                           |
| Decor style:       | Mediterranean flair; modern living; tropics |
| Season:            | Summer                                      |
| Dimensions:        | Height: 240 cm                              |
| Planter            |                                             |
| Dimensions:        | Diameter: Ø 30 cm                           |