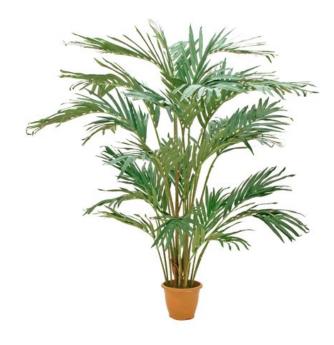

# **EUROPALMS Canary date Palm, artificial plant, 240cm**

Canary date palm with textile leaves

Art. No.: 82511311 GTIN: 4026397641530

List price: 355.81 €

incl. 19% VAT.

## **Description:**

The beautifully shaped Canarian date palm by Europalms is already equipped with flameretardant leaves when delivered from the factory. This makes it particularly suitable for use in places where DIN 4102/B1 fire protection regulations require it. These are, for example, public facilities such as public authorities, hospitals, retirement homes, but also event halls or exhibition stands.

In addition, we recommend to freshen up the flame protection with a corresponding spray according to DIN 4102/B1 in regular intervals.

The protruding leaves start already in the lower plant area and give the palm its luxuriant appearance.

The artificial plant has a total height of approx. 240 cm and is firmly planted in a terracotta-look plastic pot for stabilization.

#### Features:

- Artificial trunk
- 16-fold branched
- Easy to assemble
- With greencolored lifelike leaves