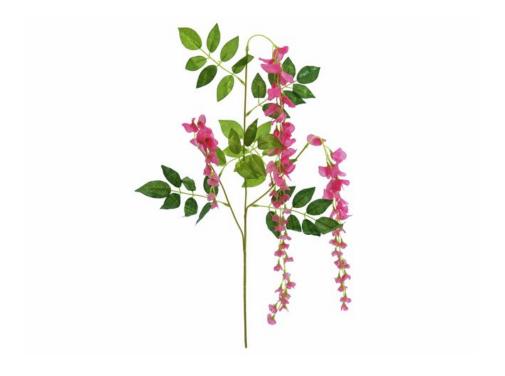

# **EUROPALMS Wisteria branch, artificial, pink**

Wisteria twig, perfect for every interior decoration

**Art. No.: 82530201** GTIN: 4026397591804

#### Features:

- Available in various colors
- With greencolored lifelike leaves
- rosecolored beautifully flowers

## **Technical specifications:**

| Standing/fixation: | Without                                |
|--------------------|----------------------------------------|
| Foliage:           | Material: textile                      |
| Flowers:           | Color: rose                            |
|                    | P(material: )                          |
| Decor style:       | Woods and meadows; mediterranean flair |
| Season:            | Summer                                 |
| Dimensions:        | Length: 110 cm                         |
| Weight:            | 0,05 kg                                |
|                    |                                        |