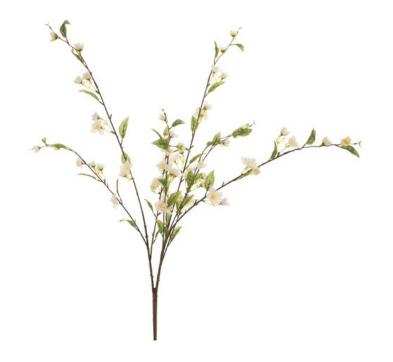

## EUROPALMS Cherry spray, artificial, white, 60cm

Decorative cherry twig

2P

Art. No.: 82530565

GTIN: 4026397431964

#### Features:

- With light greencolored lifelike leaves
- whitecolored beautifully flowers
- Ideal for room fittings

#### **Technical specifications:**

| Standing/fixation: | Without                              |  |
|--------------------|--------------------------------------|--|
| Foliage:           | Material: textile                    |  |
| Flowers:           | Color: white<br>P(material: )textile |  |
| Decor style:       | Woods and meadows                    |  |
| Season:            | Spring                               |  |
| Dimensions:        | Length: 60 cm                        |  |
| Weight:            | 0,11 kg                              |  |