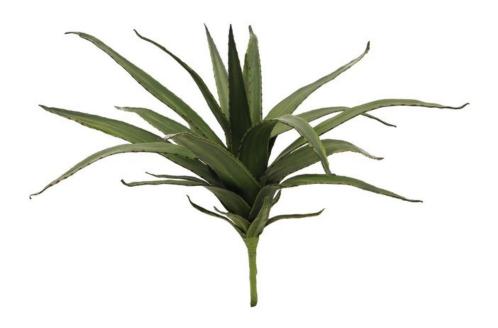

## EUROPALMS Aloe (EVA), artificial, green, 50cm

Aloe plant with soft-touch leaves - looks lifelike

Art. No.: 82530570

GTIN: 4026397449785

List price: 14.88 €

incl. 19% VAT.

## Features:

- Shapeable
- Suitable for outdoor use
- With greencolored lifelike leaves
- High quality

## **Technical specifications:**

| Setup:             | Shapeable                    |
|--------------------|------------------------------|
| Standing/fixation: | Without                      |
| Color:             | Green                        |
| Foliage:           | Material: EVA soft plast     |
| Decor style:       | Desert landscape; houseplant |
| Dimensions:        | Height: 50 cm                |
| Weight:            | 0,10 kg                      |