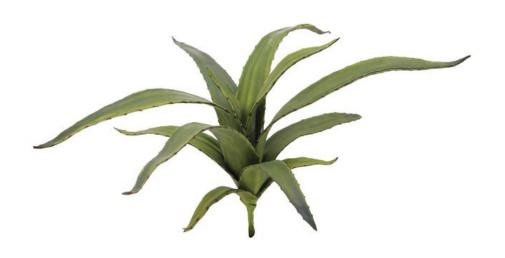

## EUROPALMS Aloe (EVA), artificial, green, 66cm

Aloe plant with soft-touch leaves - looks lifelike

Art. No.: 82530571

List price: 23.68 €

incl. 19% VAT.

## Features:

- Shapeable
- With greencolored lifelike leaves
- High quality