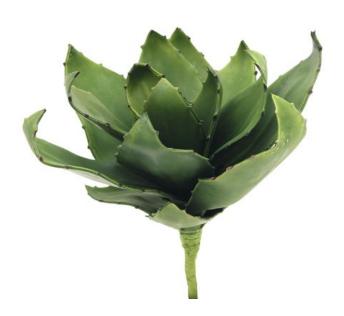

## EUROPALMS Agave (EVA), artificial, green, 35cm

Century plant with soft-touch leaves - feels "real"

Art. No.: 82530576

GTIN: 4026397449969

List price: 14.88 €

incl. 19% VAT.

## Features:

- Shapeable
- Suitable for outdoor use
- With approx. 17 greencolored lifelike leaves
- High quality

## **Technical specifications:**

| Setup:             | Shapeable                                       |
|--------------------|-------------------------------------------------|
| Standing/fixation: | Without                                         |
| Color:             | Green                                           |
| Foliage:           | Approx. 17 leaves<br>Material: EVA soft plast   |
| Decor style:       | Desert landscape; houseplant; woods and meadows |
| Season:            | Spring                                          |
| Dimensions:        | Height: 35 cm                                   |
| Weight:            | 0,12 kg                                         |