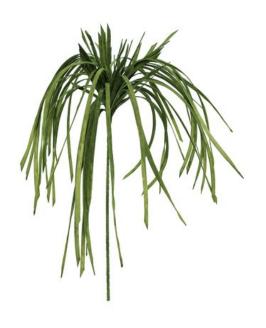

## EUROPALMS Sea grass (EVA), artificial, green

Sea grass

Art. No.: 82531062

GTIN: 4026397582956

List price: 11.78 €

incl. 19% VAT.

## Features:

- Falls in shape by itself
- Suitable for outdoor use
- With greencolored lifelike leaves
- High quality

## **Technical specifications:**

| Setup:             | Falls in shape by itself |
|--------------------|--------------------------|
| Standing/fixation: | Without                  |
| Material:          | EVA soft plast           |
| Color:             | Green                    |
| Decor style:       | Woods and meadows        |
| Dimensions:        | Length: 145 cm           |
| Weight:            | 0,12 kg                  |