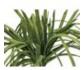

## EUROPALMS Sea grass (EVA), artificial, green

Sea grass

Art. No.: 82531062

GTIN: 4026397582956

List price: 11.78 €

incl. 19% VAT.

## Features:

- Falls in shape by itself
- Suitable for outdoor use
- With greencolored lifelike leaves
- High quality