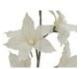

## EUROPALMS Clematis Branch (EVA), artificial, white

Clematis twig with white blossoms

#### Features:

- Shapeable
- Suitable for outdoor use
- approx. 5 whitecolored beautifully flowers
- High quality