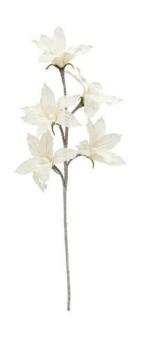

## EUROPALMS Clematis Branch (EVA), artificial, white

Clematis twig with white blossoms

#### Features:

- Shapeable
- Suitable for outdoor use
- approx. 5 whitecolored beautifully flowers
- High quality

#### **Technical specifications:**

| Setup:             | Shapeable                   |
|--------------------|-----------------------------|
| Standing/fixation: | Without                     |
| Material:          | EVA soft plast              |
| Color:             | White                       |
| Foliage:           | Material: textile           |
| Flowers:           | Pieces: approx. 5 pc/pcs    |
|                    | Color: white                |
|                    | P(material: )EVA soft plast |
| Decor style:       | Woods and meadows           |
| Dimensions:        | Length: 100 cm              |
| Weight:            | 0,14 kg                     |
|                    |                             |