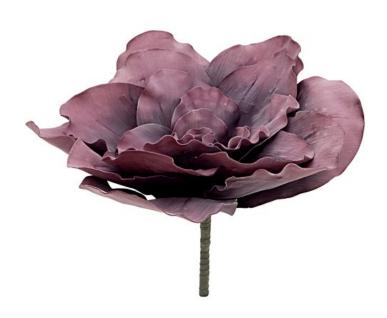

# EUROPALMS Giant Flower (EVA), artificial, old rose, 80cm

Giant flower with bendable soft-touch petals

Art. No.: 82531070

GTIN: 4026397590098

List price: 35.58 €

incl. 19% VAT.

### **Description:**

With these artificial giant flowers you can implement extraordinary decoration ideas. Especially well suited are the oversized flower heads in XXL format for event decorations in festival halls, on theater stages or as large room decorations.

Due to the material EVA (ethylene vinyl acetate), you get a product with a deceptive look, pleasant feel and high aging resistance. A wire incorporated into the petals allows you to individually shape the flower with a few simple steps. The flower stem can serve as an anchor.

## Features:

- Shapeable
- Suitable for outdoor use
- approx. 1 rosecolored beautifully flowers
- High quality