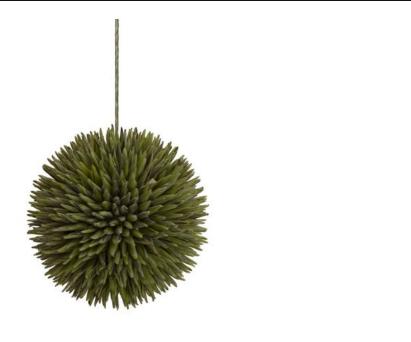

# EUROPALMS Succulent Ball (EVA), artificial plant, green, 20cm

Succulent ball with soft-touch leaves

Art. No.: 82531071

List price: 17.73 €

incl. 19% VAT.

## **Description:**

Whether as a design element in your office, your home or part of an arrangement - the artificial succulent ball from Europalms is a stylish accessory for any interior style.

The decorative ball has a diameter of about 20 cm. During its production, special attention was paid to a natural-looking color gradient of the twisted soft-touch leaves.

Due to the material EVA (ethylene vinyl acetate), you get a product with a deceptively real look, pleasant feel and high aging resistance. A suspension is already included in the delivery.