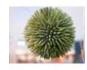

# EUROPALMS Succulent Ball (EVA), artificial plant, green, 20cm

Succulent ball with soft-touch leaves

Art. No.: 82531071

List price: 17.73 €

incl. 19% VAT.

## **Description:**

Whether as a design element in your office, your home or part of an arrangement - the artificial succulent ball from Europalms is a stylish accessory for any interior style.

The decorative ball has a diameter of about 20 cm. During its production, special attention was paid to a natural-looking color gradient of the twisted soft-touch leaves.

Due to the material EVA (ethylene vinyl acetate), you get a product with a deceptively real look, pleasant feel and high aging resistance. A suspension is already included in the delivery.