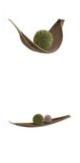

# EUROPALMS Succulent Ball (EVA), artificial plant, green, 20cm

Succulent ball with soft-touch leaves

Art. No.: 82531071

List price: 17.73 €

incl. 19% VAT.

## **Description:**

Whether as a design element in your office, your home or part of an arrangement - the artificial succulent ball from Europalms is a stylish accessory for any interior style.

The decorative ball has a diameter of about 20 cm. During its production, special attention was paid to a natural-looking color gradient of the twisted soft-touch leaves.

Due to the material EVA (ethylene vinyl acetate), you get a product with a deceptively real look, pleasant feel and high aging resistance. A suspension is already included in the delivery.