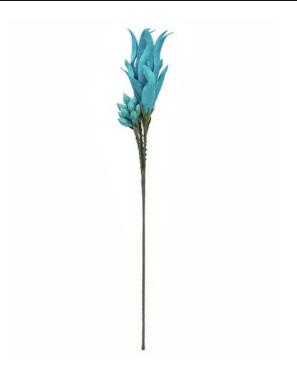

# EUROPALMS Magic Yucca Branch (EVA), artificial, turquoise, 105cm

Decorative twig that sets color accents

Art. No.: 82532002

GTIN: 4026397598353

#### Features:

- Bendable
- Suitable for outdoor use
- With turquoisecolored lifelike leaves
- approx. 1 turquoisecolored beautifully flowers
- High quality

### **Technical specifications:**

| Setup:             | Bendable                                                              |
|--------------------|-----------------------------------------------------------------------|
| Standing/fixation: | Without                                                               |
| Material:          | EVA soft plast                                                        |
| Color:             | Turquoise                                                             |
| Flowers:           | Pieces: approx. 1 pc/pcs Color: turquoise P(material: )EVA soft plast |
| Buds each:         | 1 pc/pcs                                                              |
| Decor style:       | Tropics                                                               |
| Dimensions:        | Length: 105 cm                                                        |
| Weight:            | 0,11 kg                                                               |