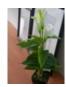

## **Description:**

With simple elegance, the mini calla from Europalms convinces as an ideal table and counter decoration for your office and living rooms as well as for restaurants and hotels.

White high petals form the funnel-shaped flowers of the artificial plant, which exceed the green foliage. Thus, the exotic houseplant convinces its viewers as a blooming eye-catcher. It has a total height of about 43 cm and comes in a simple decorative pot, which is covered with artificial moss. Accordingly, it can be placed in your premises in a few simple steps without much effort.

#### Features:

- The article is delivered ready to stand
- Suitable for protected outdoor areas
- With approx. 18 greencolored lifelike leaves
- approx. 3 whitecolored beautifully flowers
- High quality