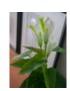

## **Description:**

With simple elegance, the mini calla from Europalms convinces as an ideal table and counter decoration for your office and living rooms as well as for restaurants and hotels.

White high petals form the funnel-shaped flowers of the artificial plant, which exceed the green foliage. Thus, the exotic houseplant convinces its viewers as a blooming eye-catcher. It has a total height of about 43 cm and comes in a simple decorative pot, which is covered with artificial moss. Accordingly, it can be placed in your premises in a few simple steps without much effort.

#### Features:

- The article is delivered ready to stand
- Suitable for protected outdoor areas
- With approx. 18 greencolored lifelike leaves
- approx. 3 whitecolored beautifully flowers
- High quality