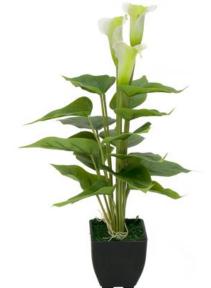

# EUROPALMS Mini Calla, artificial plant, white, 43cm

Houseplant in a flower pot

Art. No.: 82540347 GTIN: 4026397583410

List price: 15.35 €

incl. 19% VAT.

## **Description:**

With simple elegance, the mini calla from Europalms convinces as an ideal table and counter decoration for your office and living rooms as well as for restaurants and hotels.

White high petals form the funnel-shaped flowers of the artificial plant, which exceed the green foliage. Thus, the exotic houseplant convinces its viewers as a blooming eye-catcher. It has a total height of about 43 cm and comes in a simple decorative pot, which is covered with artificial moss. Accordingly, it can be placed in your premises in a few simple steps without much effort.

#### Features:

- The article is delivered ready to stand
- Suitable for protected outdoor areas
- With approx. 18 greencolored lifelike leaves
- approx. 3 whitecolored beautifully flowers
- High quality

# **Technical specifications:**

| Standing/fixation: | Design planter covered with moss |
|--------------------|----------------------------------|
| Color:             | White                            |
| Foliage:           | Approx. 18 leaves                |
|                    | Material: EVA soft plast         |