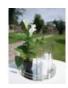

## **Description:**

With simple elegance, the mini calla from Europalms convinces as an ideal table and counter decoration for your office and living rooms as well as for restaurants and hotels.

White high petals form the funnel-shaped flowers of the artificial plant, which exceed the green foliage. Thus, the exotic houseplant convinces its viewers as a blooming eye-catcher. It has a total height of about 43 cm and comes in a simple decorative pot, which is covered with artificial moss. Accordingly, it can be placed in your premises in a few simple steps without much effort.