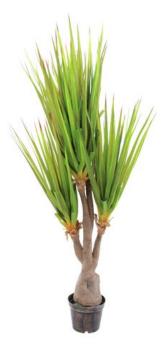

### EUROPALMS Sabre-tooth century plant, artificial plant, 185cm

Sabeltoothed century plant - not as sharped-edged as the original plant

#### Features:

- Artificial trunk with branches
- The article is delivered ready to stand
- Suitable for outdoor use
- With approx. 111 lifelike leaves
- High quality

### **Technical specifications:**

| Trunk:             | 1 x artificial trunk with branches                 |
|--------------------|----------------------------------------------------|
| Standing/fixation: | Gardening pot                                      |
| Material:          | Plastic                                            |
| Color:             | Green                                              |
| Foliage:           | Approx. 111 leaves<br>Material: PE ND polyethylene |
| Decor style:       | Desert landscape; houseplant                       |
| Dimensions:        | Height: 185 cm                                     |
| Weight:            | 12,45 kg                                           |