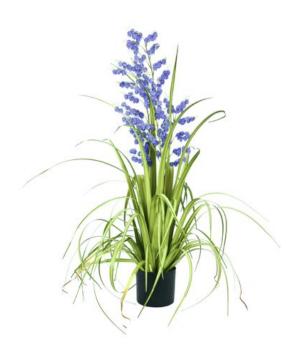

## **EUROPALMS Bellflower, artificial flower, purple, 105cm**

Impressive bellflower

Art. No.: 82600106

#### Features:

- 5 stems each with 9 blossom panicles
- Falls in shape by itself
- The article is delivered ready to stand
- With greencolored lifelike leaves
- approx. 270 purplecolored beautifully flowers

### **Technical specifications:**

| Setup:             | Falls in shape by itself                                      |
|--------------------|---------------------------------------------------------------|
| Standing/fixation: | Gardening pot                                                 |
| Foliage:           | Material: PE ND polyethylene                                  |
| Flowers:           | Pieces: approx. 270 pc/pcs Color: purple P(material: )textile |
| Decor style:       | Woods and meadows                                             |
| Season:            | Summer                                                        |
| Dimensions:        | Height: 105 cm                                                |
| Weight:            | 1,65 kg                                                       |