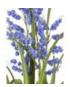

## **EUROPALMS Bellflower, artificial flower, purple, 105cm**

Impressive bellflower

Art. No.: 82600106

#### Features:

- 5 stems each with 9 blossom panicles
- Falls in shape by itself
- The article is delivered ready to stand
- With greencolored lifelike leaves
- approx. 270 purplecolored beautifully flowers