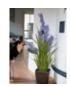

## **EUROPALMS Bellflower, artificial flower, purple, 105cm**

Impressive bellflower

Art. No.: 82600106

#### Features:

- 5 stems each with 9 blossom panicles
- Falls in shape by itself
- The article is delivered ready to stand
- With greencolored lifelike leaves
- approx. 270 purplecolored beautifully flowers

### **Technical specifications:**

| Setup:             | Falls in shape by itself                                      |
|--------------------|---------------------------------------------------------------|
| Standing/fixation: | Gardening pot                                                 |
| Foliage:           | Material: PE ND polyethylene                                  |
| Flowers:           | Pieces: approx. 270 pc/pcs Color: purple P(material: )textile |
| Decor style:       | Woods and meadows                                             |
| Season:            | Summer                                                        |
| Dimensions:        | Height: 105 cm                                                |
| Weight:            | 1,65 kg                                                       |