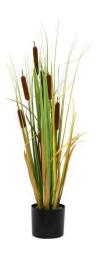

### Bulrush, artificial plant 90cm

Herbaceous growing plastic swamp and aquatic plant

## Bulrush, artificial plant 90cm

Herbaceous growing plastic swamp and aquatic plant

#### Features:

- Falls in shape by itself
- The article is delivered ready to stand
- Suitable for outdoor use
- With greencolored lifelike leaves
- approx. 7 browncolored beautifully flowers