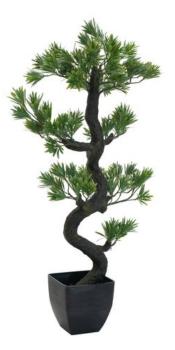

### EUROPALMS Pine Bonsai, artificial plant, 95cm

Decorative bonsai with attractive growth habit made of PE

A good alternative to the "real bonsais" is the artificial bonsai pine from Europalms. The tree, manufactured with great attention to detail, is already delivered in a decorative pot and has a total height of approx. 95 cm.

The trunk, as well as the needles, are made of high-quality plastic and allow therefore also the setting up in the protected external area.

The artificial bonsai from Europalms is an eye-catcher everywhere!

#### Features:

- Artificial trunk with branches
- The article is delivered ready to stand
- Suitable for outdoor use
- With greencolored lifelike leaves