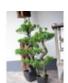

### EUROPALMS Pine Bonsai, artificial plant, 95cm

Decorative bonsai with attractive growth habit made of PE

A good alternative to the "real bonsais" is the artificial bonsai pine from Europalms. The tree, manufactured with great attention to detail, is already delivered in a decorative pot and has a total height of approx. 95 cm.

The trunk, as well as the needles, are made of high-quality plastic and allow therefore also the setting up in the protected external area.

The artificial bonsai from Europalms is an eye-catcher everywhere!