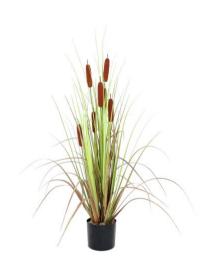

### Bulrush, artificial plant, 120cm

Herbaceous growing plastic swamp and aquatic plant

Art. No.: 82600130 GTIN: 4026397482447

## Bulrush, artificial plant, 120cm

Herbaceous growing plastic swamp and aquatic plant

#### Features:

- The article is delivered ready to stand
- With greencolored lifelike leaves
- approx. 7 browncolored beautifully flowers