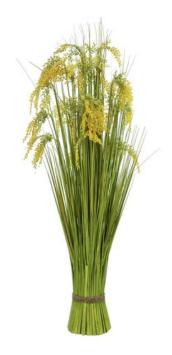

## **EUROPALMS Reed Grass Bunch, artificial, 118cm**

Lifelike reed grass with soft-touch stalks

Art. No.: 82600136

GTIN: 4026397587869

List price: 53.43 €

incl. 19% VAT.

## Features:

- Shapeable
- The article is delivered ready to stand
- Suitable for outdoor use
- With greencolored lifelike leaves
- yellowcolored beautifully flowers
- High quality

## **Technical specifications:**

| Setup:             | Shapeable                      |
|--------------------|--------------------------------|
| Standing/fixation: | Without                        |
| Material:          | EVA soft plast                 |
| Color:             | Green                          |
| Foliage:           | Material: PE ND polyethylene   |
| Flowers:           | Color: yellow<br>P(material: ) |
| Decor style:       | Swamp                          |
| Dimensions:        | Height: 118 cm                 |
| Weight:            | 2,50 kg                        |