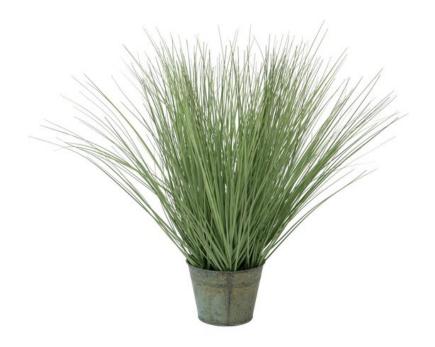

# **EUROPALMS Ornamental grass, artificial, 65cm**

Ornamental grass tuft

Art. No.: 82600145

GTIN: 4026397538069

List price: 35.58 €

incl. 19% VAT.

## **Description:**

Not only in garden design we find ornamental grasses as important design elements. Due to their bushy growth form, targeted floral accents can also be set in your premises. In doing so, the perennial ornamental grass comes into its own best when you can see its distinctive growth form as a whole.

The artificial feather bristle grass from Europalms has a handsome tight and upright growth. Its dense head of leaves made of PE already falls into shape by itself when set up, and no awkward plucking is necessary.

The artificial plant is delivered already potted in a decorative metal pot in shabby look and can therefore be used immediately. In no time at all, you can create a cozy, familiar atmosphere.

#### Features:

- Dense foliage
- The article is delivered ready to stand
- With light greencolored lifelike leaves