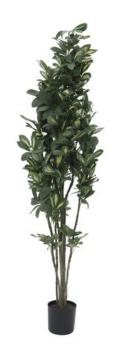

## EUROPALMS Schefflera, artificial,120cm

Solitary plant

Art. No.: 82600157

GTIN: 4026397462159

List price: 95.08 €

incl. 19% VAT.

## Features:

- Artificial trunk
- The article is delivered ready to stand
- With approx. 786 green/whitecolored lifelike leaves

## **Technical specifications:**

| Trunk:             | 5 x artificial trunk                    |  |
|--------------------|-----------------------------------------|--|
| Standing/fixation: | Gardening pot                           |  |
| Color:             | Green/white                             |  |
| Foliage:           | Approx. 786 leaves<br>Material: textile |  |
| Decor style:       | Tropics; houseplant                     |  |
| Dimensions:        | Height: 120 cm                          |  |
| Weight:            | 1,80 kg                                 |  |