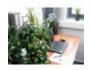

## EUROPALMS Schefflera, artificial,120cm

Solitary plant

Art. No.: 82600157

GTIN: 4026397462159

List price: 95.08 €

incl. 19% VAT.

## Features:

- Artificial trunk
- The article is delivered ready to stand
- With approx. 786 green/whitecolored lifelike leaves

## **Technical specifications:**

| Trunk:             | 5 x artificial trunk                    |  |
|--------------------|-----------------------------------------|--|
| Standing/fixation: | Gardening pot                           |  |
| Color:             | Green/white                             |  |
| Foliage:           | Approx. 786 leaves<br>Material: textile |  |
| Decor style:       | Tropics; houseplant                     |  |
| Dimensions:        | Height: 120 cm                          |  |
| Weight:            | 1,80 kg                                 |  |