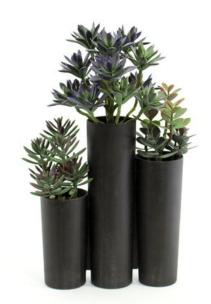

## **EUROPALMS Succulent trio, artificial, 43cm**

Succulent mix

Art. No.: 82600182 GTIN: 4026397408133

### **Description:**

Features:

Are you still looking for the right complement to your decoration in living rooms, medical offices, wellness areas or business premises?

Then the artificial succulent mix from Europalms is the right choice. The trendy home accessory is composed of three different succulents. These were made entirely of plastic and look very similar to their models due to a natural color gradient. The trio is presented in plastic design pots of different heights, which are firmly connected to each other. A deceptively real sand cover completes the lifelike appearance.

### In three modern connected pots

- The article is delivered ready to stand
- Suitable for outdoor use
- With approx. 28 lifelike leaves

### **Technical specifications:**

| Standing/fixation: | Design planter               |
|--------------------|------------------------------|
| Material:          | PE ND polyethylene           |
| Color:             | Green                        |
| Foliage:           | Approx. 28 leaves            |
| Decor style:       | Desert landscape; houseplant |