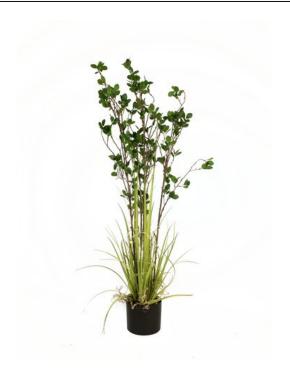

# **EUROPALMS Evergreen shrub with grass, artificial plant, 120cm**

Evergreen arrangement in decorative pot

Art. No.: 82600183

GTIN: 4026397679915

List price: 59.38 €

incl. 19% VAT.

The branches of the evergreen spindle shrub protrude from a light green grass bush, whose PE leaves, graduated in length, already fall into shape by themselves when placed. The varying shades of green between the grass and the leaves of the shrub gives the plant a simple elegance and balanced appearance.

The arrangement has a total height of about 120 cm and comes in a black gardener's pot, which gives the plant a stable stand when placed in a planter. A deceptively realistic cover with artificial moss completes the lifelike appearance.