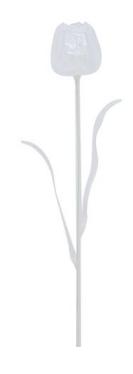

## EUROPALMS Crystal tulip, clear, artificial flower, 61cm 12x

Classy, versatile year-round decoration

Art. No.: 82600206

**List price: 70.21 €** 

incl. 19% VAT.

## Features:

- Bendable
- Suitable for outdoor use
- clearcolored beautifully flowers
- Ideal for arrangements

## **Technical specifications:**

| Setup:      | Bendable                      |  |
|-------------|-------------------------------|--|
| Material:   | PE ND polyethylene            |  |
| Color:      | Clear                         |  |
| Flowers:    | Color: clear<br>P(material: ) |  |
| Season:     | Spring                        |  |
| Dimensions: | Length: 61 cm                 |  |
| Weight:     | 0,94 kg                       |  |