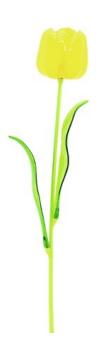

### EUROPALMS Crystal tulip, yellow, artificial flower, 61cm 12x

Classy, versatile year-round decoration

Art. No.: 82600207 GTIN: 4026397436617

#### Features:

- Bendable
- Suitable for outdoor use
- yellowcolored beautifully flowers
- Ideal for arrangements

#### **Technical specifications:**

| Standing/fixation: | Without                        |
|--------------------|--------------------------------|
| Setup:             | Bendable                       |
| Material:          | PE ND polyethylene             |
| Color:             | Yellow                         |
| Flowers:           | Color: yellow<br>P(material: ) |
| Season:            | Spring                         |
| Dimensions:        | Length: 61 cm                  |
| Weight:            | 0,92 kg                        |
|                    |                                |