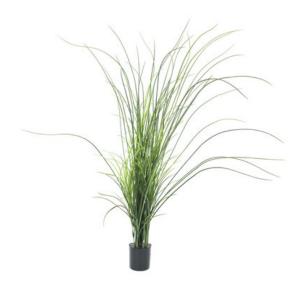

### EUROPALMS Reed (grass), artificial, 145cm

Reed plant with many stems

Art. No.: 82600229

GTIN: 4026397519341

#### Features:

- The article is delivered ready to stand
- Suitable for outdoor use
- With greencolored lifelike leaves

#### **Technical specifications:**

| Standing/fixation: | Gardening pot      |
|--------------------|--------------------|
| Material:          | PE ND polyethylene |
| Color:             | Green              |
| Decor style:       | Woods and meadows  |
| Dimensions:        | Height: 145 cm     |
| Weight:            | 3,00 kg            |