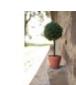

# EUROPALMS Grass ball tree, artificial, PE, 39cm

Small, lifelike grass ball tree

#### Features:

- Artificial trunk
- The article is delivered ready to stand
- Suitable for outdoor use
- With greencolored lifelike leaves

#### **Technical specifications:**

| Trunk:             | 1 x artificial trunk                              |
|--------------------|---------------------------------------------------|
| Standing/fixation: | Gardening pot                                     |
| Foliage:           | Material: PE ND polyethylene                      |
| Decor style:       | Mediterranean flair; modern living; beer and wine |
| Dimensions:        | Height: 39 cm<br>Diameter: Ø 15,5 cm              |
| Weight:            | 0,51 kg                                           |