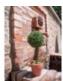

# EUROPALMS Grass ball tree, artificial, PE, 39cm

Small, lifelike grass ball tree

#### Features:

- Artificial trunk
- The article is delivered ready to stand
- Suitable for outdoor use
- With greencolored lifelike leaves

#### **Technical specifications:**

| Trunk:             | 1 x artificial trunk                              |
|--------------------|---------------------------------------------------|
| Standing/fixation: | Gardening pot                                     |
| Foliage:           | Material: PE ND polyethylene                      |
| Decor style:       | Mediterranean flair; modern living; beer and wine |
| Dimensions:        | Height: 39 cm<br>Diameter: Ø 15,5 cm              |
| Weight:            | 0,51 kg                                           |