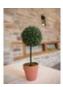

# EUROPALMS Grass ball tree, artificial, PE, 39cm

Small, lifelike grass ball tree

#### Features:

- Artificial trunk
- The article is delivered ready to stand
- Suitable for outdoor use
- With greencolored lifelike leaves

#### **Technical specifications:**

| Trunk:             | 1 x artificial trunk                              |
|--------------------|---------------------------------------------------|
| Standing/fixation: | Gardening pot                                     |
| Foliage:           | Material: PE ND polyethylene                      |
| Decor style:       | Mediterranean flair; modern living; beer and wine |
| Dimensions:        | Height: 39 cm<br>Diameter: Ø 15,5 cm              |
| Weight:            | 0,51 kg                                           |