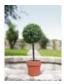

# EUROPALMS Grass ball tree, artificial, PE, 39cm

Small, lifelike grass ball tree

#### Features:

- Artificial trunk
- The article is delivered ready to stand
- Suitable for outdoor use
- With greencolored lifelike leaves

#### **Technical specifications:**

| Trunk:             | 1 x artificial trunk                              |
|--------------------|---------------------------------------------------|
| Standing/fixation: | Gardening pot                                     |
| Foliage:           | Material: PE ND polyethylene                      |
| Decor style:       | Mediterranean flair; modern living; beer and wine |
| Dimensions:        | Height: 39 cm<br>Diameter: Ø 15,5 cm              |
| Weight:            | 0,51 kg                                           |