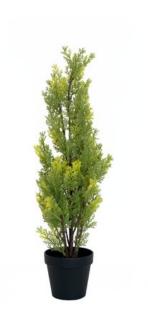

## EUROPALMS Cypress, Leyland, artificial plant, 60cm

Cypress in modern form, with a natural look

Art. No.: 82606959

List price: 29.63 €

incl. 19% VAT.

## Features:

- Tips lighter towards the top
- Artificial trunk
- The article is delivered ready to stand
- Suitable for outdoor use
- With greencolored lifelike leaves

## **Technical specifications:**

| Trunk:             | Artificial trunk                             |
|--------------------|----------------------------------------------|
| Standing/fixation: | Design planter covered with artificial earth |
| Color:             | Light green                                  |
| Foliage:           | Material: PE ND polyethylene                 |
| Decor style:       | Mediterranean flair                          |
| Dimensions:        | Height: 60 cm                                |
| Weight:            | 1,30 kg                                      |
|                    |                                              |