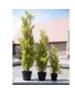

## EUROPALMS Cypress, Leyland, artificial plant, 60cm

Cypress in modern form, with a natural look

Art. No.: 82606959

List price: 29.63 €

incl. 19% VAT.

## Features:

- Tips lighter towards the top
- Artificial trunk
- The article is delivered ready to stand
- Suitable for outdoor use
- With greencolored lifelike leaves

## **Technical specifications:**

| Trunk:             | Artificial trunk                             |
|--------------------|----------------------------------------------|
| Standing/fixation: | Design planter covered with artificial earth |
| Color:             | Light green                                  |
| Foliage:           | Material: PE ND polyethylene                 |
| Decor style:       | Mediterranean flair                          |
| Dimensions:        | Height: 60 cm                                |
| Weight:            | 1,30 kg                                      |
|                    |                                              |