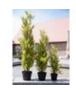

## EUROPALMS Cypress, Leyland, artificial plant, 90cm

Cypress in modern form, with a natural look

**Art. No.: 82606962** GTIN: 4026397664492

List price: 70.21 €

incl. 19% VAT.

## Features:

- Tips lighter towards the top
- Artificial trunk
- The article is delivered ready to stand
- Suitable for outdoor use
- With light greencolored lifelike leaves

## **Technical specifications:**

| Trunk:             | Artificial trunk                            |
|--------------------|---------------------------------------------|
| Standing/fixation: | Gardening pot covered with artificial earth |
| Color:             | Light green                                 |
| Foliage:           | Material: PE ND polyethylene                |
| Decor style:       | Mediterranean flair                         |
| Dimensions:        | Height: 90 cm                               |
| Weight:            | 3,00 kg                                     |