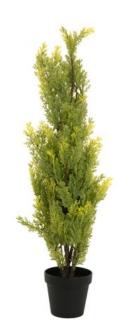

## EUROPALMS Cypress, Leyland, artificial plant, 90cm

Cypress in modern form, with a natural look

**Art. No.: 82606962** GTIN: 4026397664492

List price: 70.21 €

incl. 19% VAT.

## Features:

- Tips lighter towards the top
- Artificial trunk
- The article is delivered ready to stand
- Suitable for outdoor use
- With light greencolored lifelike leaves

## **Technical specifications:**

| Trunk:             | Artificial trunk                            |
|--------------------|---------------------------------------------|
| Standing/fixation: | Gardening pot covered with artificial earth |
| Color:             | Light green                                 |
| Foliage:           | Material: PE ND polyethylene                |
| Decor style:       | Mediterranean flair                         |
| Dimensions:        | Height: 90 cm                               |
| Weight:            | 3,00 kg                                     |