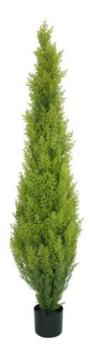

## EUROPALMS Cypress, Leyland, artificial plant, 120cm

Cypress in modern form, with a natural look

Art. No.: 82606964 GTIN: 4026397668988

#### Features:

- Tips lighter towards the top
- Artificial trunk
- The article is delivered ready to stand
- Suitable for outdoor use
- With greencolored lifelike leaves

#### **Technical specifications:**

| Trunk:             | Artificial trunk                             |
|--------------------|----------------------------------------------|
| Standing/fixation: | Design planter covered with artificial earth |
| Decor style:       | Mediterranean flair                          |
| Dimensions:        | Height: 120 cm                               |
| Weight:            | 3,90 kg                                      |