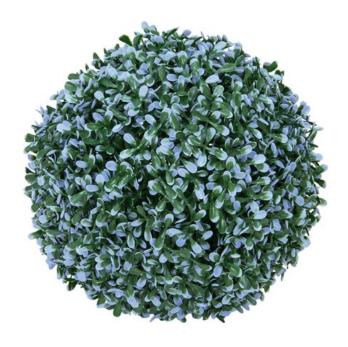

## EUROPALMS Grass ball, artificial, blue, 22cm

Grass ball as decoration

Art. No.: 82606975

GTIN: 4026397586893

List price: 11.31 €

incl. 19% VAT.

## Features:

- Suitable for outdoor use
- With bluecolored lifelike leaves
- Available in various colors

## **Technical specifications:**

| Standing/fixation: | Without             |
|--------------------|---------------------|
| Material:          | PE ND polyethylene  |
| Color:             | Blue                |
| Decor style:       | Mediterranean flair |
| Dimensions:        | Diameter: Ø 22 cm   |
| Weight:            | 0,21 kg             |