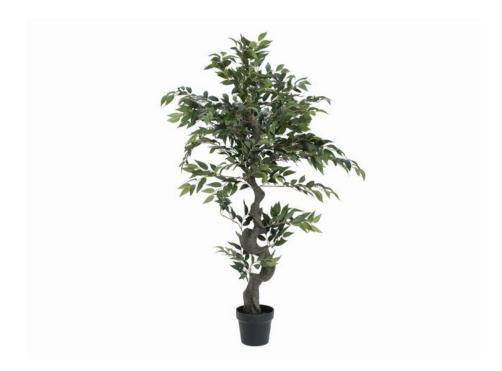

# **EUROPALMS Ficus Forest Tree, artificial plant, green, 110cm**

Ficus forest tree

Art. No.: 82806313

GTIN: 4026397583465

**List price: 129.71 €** 

incl. 19% VAT.

## **Description:**

The birch fig, also called "Ficus Benjamina", is a popular indoor plant. Since the care of the natural model is not entirely unproblematic, Europalms offers a good alternative with the Ficus forest tree: The artificial tree will certainly not resent a change of location or difficult lighting conditions. Both its naturally structured crown and the small side shoots consist of numerous branches with pointed oval leaves made of textile. The curved trunk is made of plastic. The artificial ficus tree has a total height of approx. 110 cm and is supplied in a black gardener's pot, which gives the plant a stable stand when placed in a cachepot.

#### Features:

- Artificial trunk
- The article is delivered ready to stand
- With greencolored lifelike leaves

### **Technical specifications:**

| Trunk:             | 1 x artificial trunk          |
|--------------------|-------------------------------|
| Truik.             | i x artificial truffx         |
| Standing/fixation: | Gardening pot                 |
| Color:             | Green                         |
| Foliage:           | Material: textile             |
| Decor style:       | Woods and meadows; houseplant |
| Dimensions:        | Height: 110 cm                |