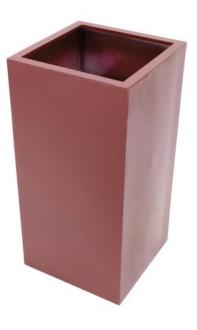

## EUROPALMS LEICHTSIN BOX-100, shiny-red

Extra light and sturdy decorative pot

.M

Art. No.: 83011853

GTIN: 4026397416572

incl. 19% VAT.

## **Technical specifications:**

| Material:     | PE ND polyethylene; aluminum, 3 mm |
|---------------|------------------------------------|
| Color:        | Red, high-gloss                    |
| Border width: | 4 cm                               |
| Dimensions:   | Height: 100 cm                     |
|               | Diameter: Ø 50 cm                  |
| Weight:       | 10,15 kg                           |