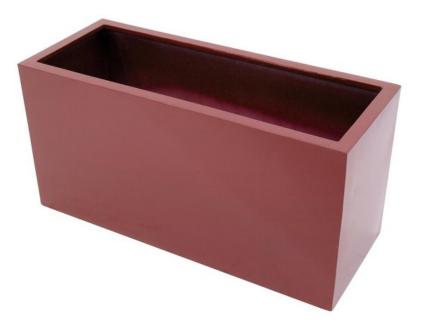

### EUROPALMS LEICHTSIN CUBE-50, shiny-red

Extra light and sturdy decorative pot

Art. No.: 83011873 GTIN: 4026397418248

#### **Technical specifications:**

| Material:           | PE ND polyethylene; aluminum |
|---------------------|------------------------------|
| Color:              | Red, high-gloss              |
| Border width:       | 3,5 cm                       |
| Material thickness: | 3 mm                         |
| Dimensions:         | Length: 100 cm               |
|                     | Width: 40 cm                 |
|                     | Height: 50 cm                |
| Weight:             | 7,80 kg                      |
|                     |                              |