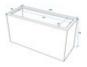

#### **Technical specifications:**

| Material:           | PE ND polyethylene; aluminum |
|---------------------|------------------------------|
| Color:              | Red, high-gloss              |
| Border width:       | 3,5 cm                       |
| Material thickness: | 3 mm                         |
| Dimensions:         | Length: 100 cm               |
|                     | Width: 40 cm                 |
|                     | Height: 50 cm                |
| Weight:             | 7,80 kg                      |
|                     |                              |

#### Logistic

EAN / GTIN: 4026397418248 Weight: 10,30 kg Length: 1.01 m Width: 0.42 m Heigth: 0.53 m