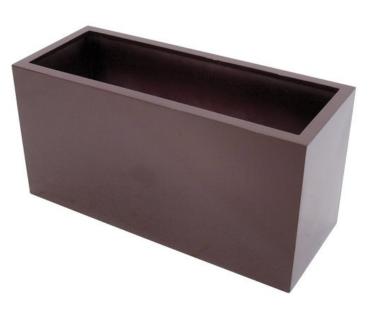

### EUROPALMS LEICHTSIN CUBE-50, shiny-brown

Extra light and sturdy decorative pot

Art. No.: 83011875

GTIN: 4026397418262

#### **Technical specifications:**

| Material:           | PE ND polyethylene; aluminum |
|---------------------|------------------------------|
| Color:              | Brown, high-gloss            |
| Material thickness: | 3 mm                         |
| Dimensions:         | Length: 100 cm               |
|                     | Width: 40 cm                 |
|                     | Height: 50 cm                |
| Weight:             | 9,40 kg                      |
|                     |                              |