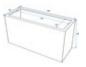

#### **Technical specifications:**

| Material:           | PE ND polyethylene; aluminum |
|---------------------|------------------------------|
| Color:              | Brown, high-gloss            |
| Material thickness: | 3 mm                         |
| Dimensions:         | Length: 100 cm               |
|                     | Width: 40 cm                 |
|                     | Height: 50 cm                |
| Weight:             | 9,40 kg                      |
|                     |                              |

#### Logistic

EAN / GTIN: 4026397418262 Weight: 12,05 kg Length: 1.01 m Width: 0.41 m Heigth: 0.53 m