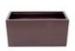

### EUROPALMS LEICHTSIN CUBE-50, shiny-brown

Extra light and sturdy decorative pot

Art. No.: 83011875

GTIN: 4026397418262

#### **Technical specifications:**

| Material:           | PE ND polyethylene; aluminum |
|---------------------|------------------------------|
| Color:              | Brown, high-gloss            |
| Material thickness: | 3 mm                         |
| Dimensions:         | Length: 100 cm               |
|                     | Width: 40 cm                 |
|                     | Height: 50 cm                |
| Weight:             | 9,40 kg                      |
|                     |                              |