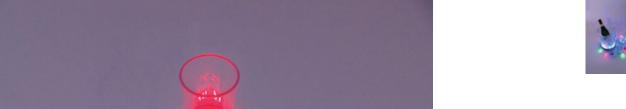

## EUROPALMS LED Glass 2oz with Dice Play, red, 3x

LED glasses for your next party

Art. No.: 83309050 GTIN: 4026397302530

List price: 8.22 €

incl. 19% VAT.

## Features:

- Plays at dice when tapped against the table
- When washing, the electric block can easily be removed and be re-inserted afterwards
- Powered by a battery/battery pack
- 9 powerful LEDs 3 mm red (R)

## **Technical specifications:**

| IP classification: | IP20                                                   |
|--------------------|--------------------------------------------------------|
| Power connection:  | Battery/battery pack                                   |
| Battery:           | 2 x button cell 1.5 V LR41 alkaline manganese built-in |
| Lamp type:         | LED lamp                                               |
| LED type:          | 9 x 3 mm red (R)                                       |
| Housing color:     | Clear                                                  |
| Storage capacity:  | 2 cl                                                   |
| Dimensions:        | Height: 6,2 cm<br>Diameter: Ø 4,8 cm                   |
| Weight:            | 0,07 kg                                                |