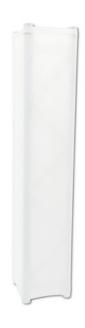

## **EXPAND XPTC20W Truss Cover 200cm white**

GTIN: 4260338790226 Flexible truss cover

Art. No.: 8331209B

### Features:

- Best suited for reproducing light projections
- Extremely stretchable cloth
- Washable (needs to be treated with flame retardant spray afterwards)
- Suitable for all 3- or 4-point systems with 30 cm side length
- Made in Germany
- For application areas such as: Wedding/gala/events; Trade fair and shop fitting

### **Technical specifications:**

| Color:      | White          |
|-------------|----------------|
| Dimensions: | Length: 200 cm |
| Weight:     | 0,39 kg        |