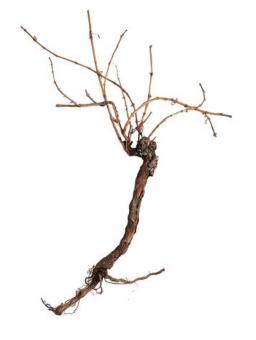

## **Description:**

The gnarled, rooted vine of Europalms is the ideal basis for seasonal theme decorations in your shop, garden, terrace or living area. The slow-growing hardwood is also used for terrarium decorations.

It is an original natural product that has been grown on a vineyard in Franconia for over 30 years. Each of these hardwood unique items has a total height between 140 cm and 150 cm.

#### Features:

- Natural trunk
- High quality; each piece is unique
- Ideal for wine bower decorations
- Made in Germany