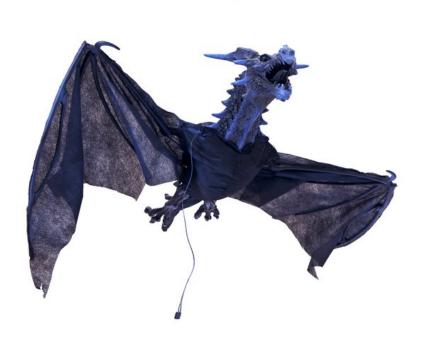

# **EUROPALMS Halloween Flying Dragon, animated, blue, 120cm**

Animated dragon decoration for hanging

Art. No.: 83316101

GTIN: 4026397662818

List price: 59.38 €

incl. 19% VAT.

## **Description:**

This dragon figure completes your decoration for a Halloween or theme party: The dragon is based on the well-known pictures from mythology and looks out for prey with its mouth wide open. While it takes a targeted look at its surroundings, its wings - with an impressive wingspan of up to 120 cm - perform animated flight movements. An eerie sound and red flashing LED eyes complete the animation. It is activated by an integrated microphone or wired manual control. Thin nylon cords serve as suspension.

#### Features:

- Powered by a battery/battery pack
- Sound effects
- Eyes red flashing
- Wings with motion effect
- Animation time up to 22 seconds