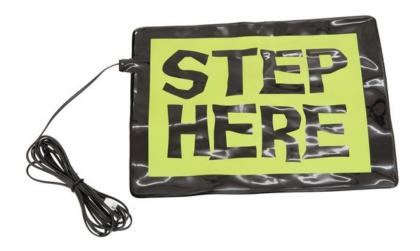

## **Description:**

The perfect solution to activate the animation of your Halloween figures and send a cold shiver down the spine of your visitors:

The switch pad "Step Here" from Europalms can be hidden under a carpet rug, doormat or decorative fabric. It is connected to the manual control of the Halloween figure via a 195 cm long supply line and a plug connection to start the animation.

The mechanical button for triggering is located in a black foil bag with the imprint "Step Here". When using it outdoors, make sure to protect the pad from moisture.