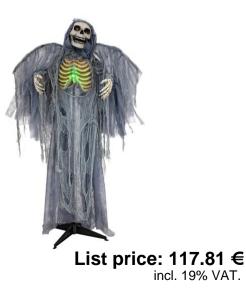

## Halloween Figure Dark Angel, animated, 160cm

Animated figure with light and sound effect (battery & USB operation)

# Halloween Figure Dark Angel, animated, 160cm

Animated figure with light and sound effect (battery & USB operation)

Art. No.: 83316128 GTIN: 4026397715231

#### Features:

- Sound effects
- Eyes red flashing
- Torso green flashing
- Arms with motion effect
- Wings with motion effect
- Head with motion effect
- Animation time up to 30 seconds
- Space-saving storing
- Easy to assemble
- Powered by a battery/battery pack
- Arms shapeable
  - Package contents
- 1 x foot control, 1 x user manual, 1 x figurine, 1 x stand