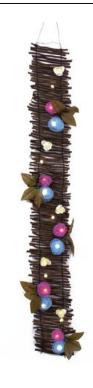

# **EUROPALMS** Rose narrow carpet, with LEDs, 120cm

Rose runner for table and wall decoration

Art. No.: 83330320

List price: 23.68 €

incl. 19% VAT.

## Features:

- Powered by a battery/battery pack
- 20 powerful LEDs 3 mm multicolor
- Glowing
- redcolored beautifully flowers

# **Technical specifications:**

| Power consumption: | 1,00 W                             |
|--------------------|------------------------------------|
| Power connection:  | Battery/battery pack               |
| Battery:           | 3 x Mignon (AA) (not included)     |
| LED type:          | 20 x 3 mm multicolor               |
| Effect:            | Glowing Via push button            |
| Material:          | Steel                              |
| Foliage:           | Material: textile                  |
| Flowers:           | Color: red<br>P(material: )textile |
| Dimensions:        | Length: 120 cm                     |