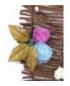

## Features:

- Powered by a battery/battery pack
- 20 powerful LEDs 3 mm multicolor
- Glowing
- redcolored beautifully flowers

# **Technical specifications:**

| Power consumption: | 1,00 W                             |
|--------------------|------------------------------------|
| Power connection:  | Battery/battery pack               |
| Battery:           | 3 x Mignon (AA) (not included)     |
| LED type:          | 20 x 3 mm multicolor               |
| Effect:            | Glowing Via push button            |
| Material:          | Steel                              |
| Foliage:           | Material: textile                  |
| Flowers:           | Color: red<br>P(material: )textile |
| Dimensions:        | Length: 120 cm                     |