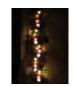

## Features:

- Powered by a battery/battery pack
- 20 powerful LEDs 3 mm multicolor
- Glowing
- redcolored beautifully flowers

# **Technical specifications:**

| Power consumption: | 1,00 W                             |
|--------------------|------------------------------------|
| Power connection:  | Battery/battery pack               |
| Battery:           | 3 x Mignon (AA) (not included)     |
| LED type:          | 20 x 3 mm multicolor               |
| Effect:            | Glowing Via push button            |
| Material:          | Steel                              |
| Foliage:           | Material: textile                  |
| Flowers:           | Color: red<br>P(material: )textile |
| Dimensions:        | Length: 120 cm                     |