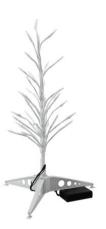

# Design tree with LED ww 40cm for battery

White, illuminated tree

**Art. No.: 83330330** GTIN: 4026397457155

List price: 23.68 € incl. 19% VAT.

## Design tree with LED ww 40cm for battery

White, illuminated tree

**Art. No.: 83330330** GTIN: 4026397457155

#### Features:

- High quality decorative element
- Trunk and delicate flexible branches in white
- Each branch tip is fitted with LED
- Powered by a battery/battery pack
- 35 powerful LEDs 3 mm cold white (CW)
- Control via on/off switch on device
- White flashing
- The article is delivered dismantled
- Available in various sizes
  Package contents
- 1 x light effect, 3 x foot, 1 x user manual