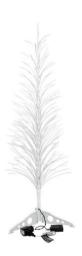

### Design tree with LED cw 120cm

Design tree with LED

Art. No.: 83330342 GTIN: 4026397457209

List price: 77.23 € incl. 19% VAT

#### Design tree with LED cw 120cm

Design tree with LED

**Art. No.: 83330342** GTIN: 4026397457209

#### Features:

- High quality decorative element
- Trunk and delicate flexible branches in white
- Each branch tip is fitted with LED
- Memory function saves last setting when switching off
- 152 powerful LEDs 3 mm cold white (CW)
- Integrated show programs
- Control via wired remote control
- White flashing
- The article is delivered dismantled
- Available in various sizes
  Package contents
- 1 x device, 1 x external mains adapter, 3 x foot, 1 x user manual