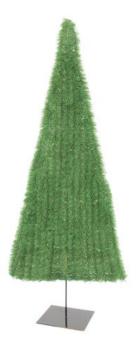

## EUROPALMS Fir tree, flat, light green, 120cm

Flat tree very dense, ideal for limited space

Art. No.: 83500247 GTIN:

incl. 19% VAT.

## Features:

Space-saving construction

- The article is delivered dismantled

- With light greencolored lifelike leaves

## **Technical specifications:**

| Setup:             | Space-saving construction             |
|--------------------|---------------------------------------|
| Standing/fixation: | Stand                                 |
| Material:          | PVC polyvinyl chloride hard           |
| Color:             | Light green                           |
| Foliage:           | Material: PVC polyvinyl chloride hard |
| Decor style:       | Modern living                         |
| Season:            | Christmas                             |
| Dimensions:        | Height: 120 cm                        |
| Weight:            | 2,35 kg                               |
|                    |                                       |