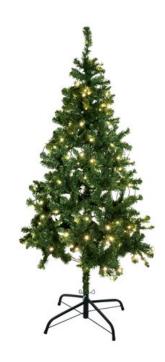

## **EUROPALMS Christmas tree, illuminated, 210cm**

Fir tree with LED illumination

**Art. No.: 83500299** GTIN: 4026397553130

**List price: 201.11 €** 

incl. 19% VAT.

## Features:

- 200 powerful LEDs warm white (WW)
- Branches shapeable

## **Technical specifications:**

| Power connection:  | Fixed power supply cord with AC adapter |
|--------------------|-----------------------------------------|
| LED type:          | 200 x warm white (WW)                   |
| Setup:             | Branches shapeable                      |
| Standing/fixation: | Stand                                   |
| Tips:              | Approx. 718 pc/pcs                      |
| Dimensions:        | Height: 210 cm                          |
| Weight:            | 6,88 kg                                 |
| -                  |                                         |