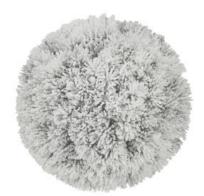

# **EUROPALMS Pine ball, flocked, 20cm**

Flocked pine ball for stylish decorations

Art. No.: 83500304 GTIN: 4026397587012

List price: 15.35 €

incl. 19% VAT.

### **Description:**

The artificial pine ball from Europalms is perfect as a stylish table and window decoration in your living and business spaces. Whether used seasonally as part of winter arrangements and themed decorations, or year-round to match country or vintage style - the white flocked pine ball is always an eye-catcher.

## **Technical specifications:**

| Without                                |
|----------------------------------------|
| PE ND polyethylene                     |
| White                                  |
| Woods and meadows; country house style |
| Winter                                 |
| Diameter: Ø 20 cm                      |
| 0,23 kg                                |
|                                        |